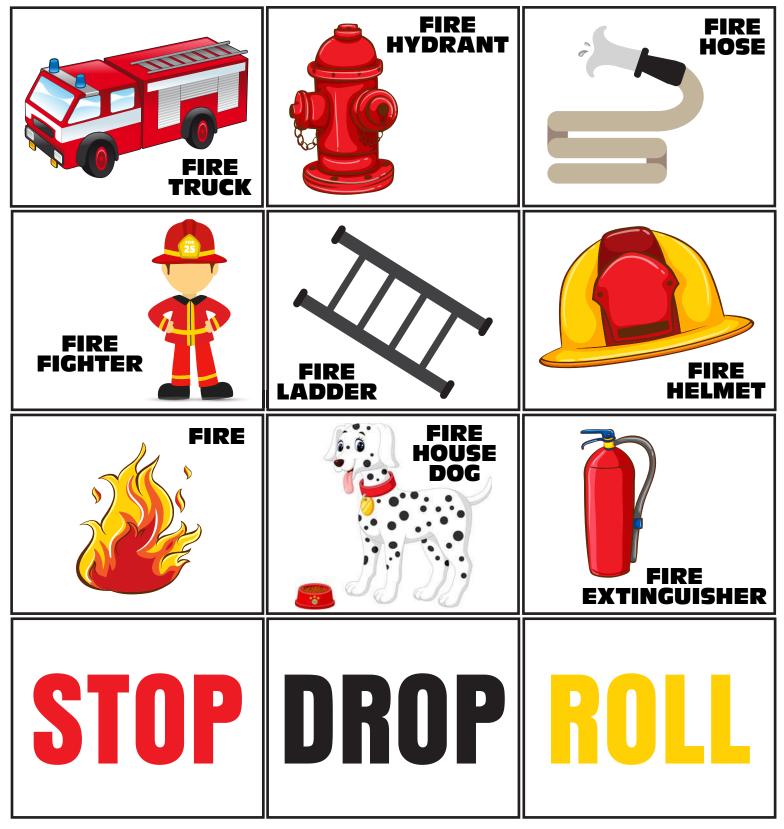

# FIPE Safety BINGO CALLER CARD PAGE 1 OF 2

#### INSTRUCTIONS: CUT OUT EACH CARD, SHUFFLE, & PLACE FACE DOWN. RANDOMLY PULL AND ANNOUNCE ONE CARD AT A TIME UNTIL SOMEONE CALLS BINGO.