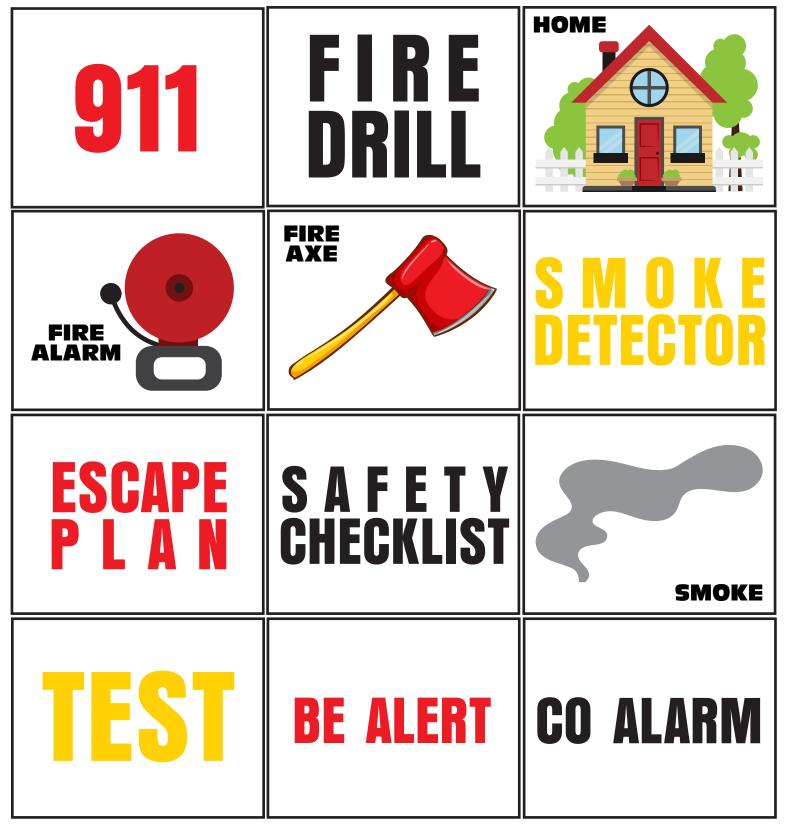

# FIPE Safety BINGO CALLER CARD PAGE 2 OF 2

INSTRUCTIONS: CUT OUT EACH CARD, SHUFFLE, & PLACE FACE DOWN. RANDOMLY PULL AND ANNOUNCE ONE CARD AT A TIME UNTIL SOMEONE CALLS BINGO.